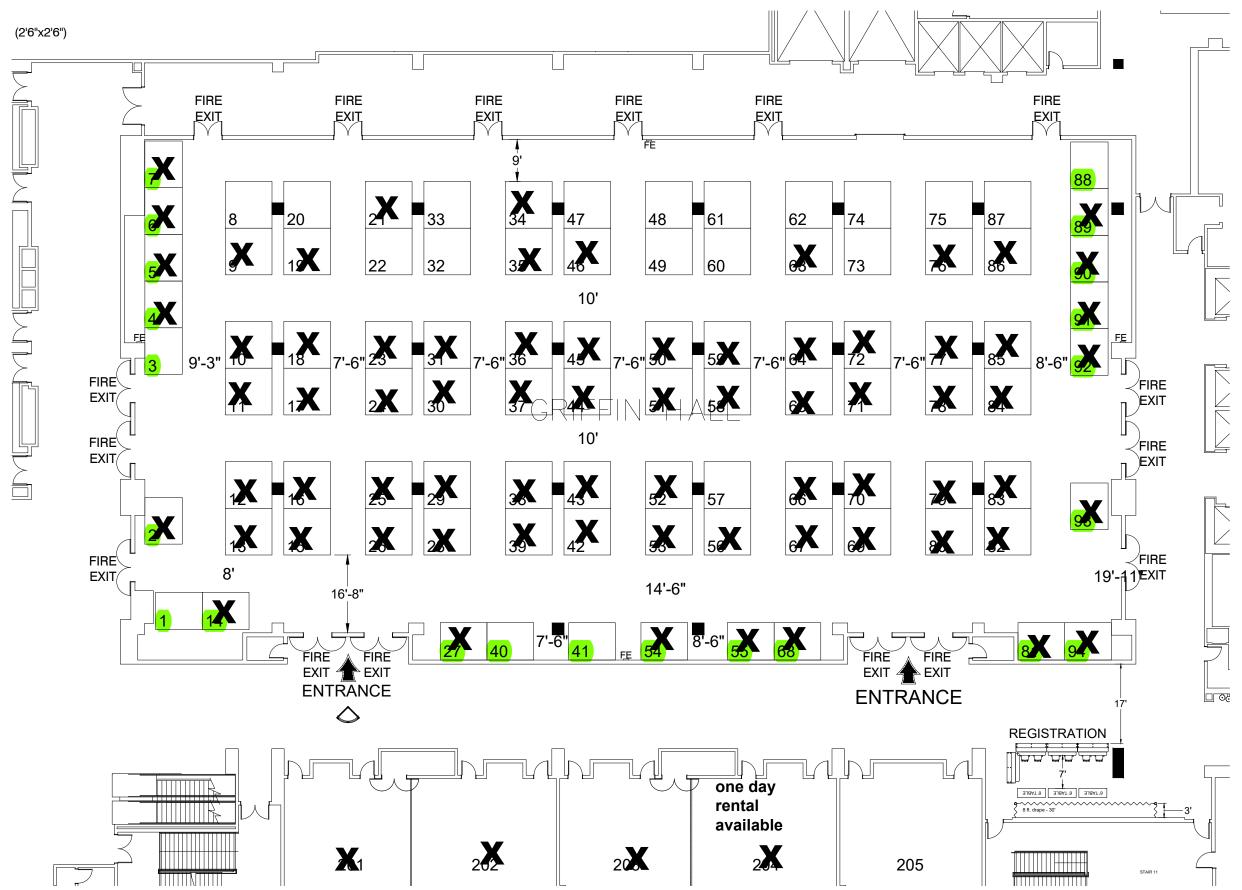

## \*Note:

**8** x **10** booths are highlighted in green below.

Booths that are not highlighted are 10 x 10 booths.

## **INTERACTIVE CONVENTION - 2024**

07/15/24 - 07/17/24 JW MARRIOTT - GRIFFIN HALL - AUSTIN, TX

Date: 3/25/2024 By: Jo Ann Shimek BOOTH COUNT % - 0 SqFt Rented 00% - 8 960 SoFt Av Dimension 8'x10' 
 Size
 Oty
 SqFt
 Rented
 Available

 80
 22
 1,760
 0
 22

 100
 72
 7,200
 0
 72
BLDG. LEGEND: DRAWING INFO Passport Line Item Number: #12360577 Facility: JW MARRIOTT Facility Location: GRIFFIN HALL City & State: AUSTIN, TX Scale: CUSTOM Project #: 528623 Acct. Sales: ----Acct. Mgmt.: CRYSTAL ELLIOTT Started: 3/8/2024 Started By: JO ANN SHIMEK Prod. Branch: SAN ANTONIO Freeman. Disclaimer - This floor plan is preliminary and subject to change pending review and official approval by all authorities having jurisdiction. Every effort has been made to ensure the accuracy of all information contained on this floor plan. However, no warranties, either expressed or implied, are made with respect to this floor plan. If the location of building columns, utilities or other architectural components of the facility is a consideration in the construction or usage of an exhibit, it is the sole responsibility of the exhibitor to physically inspect the facility to withbit to physically inspect the facility to rerify all dimension and locations. Confidential and Proprietary - the information contained herein is the proprietary information of Freeman and by accessing the information, the recipient agrees to keep the information confidential and not disclose it to any third party without the prior consent of Freeman. Recipient also agrees to only use the information for its internal evaluation purposes and for no other purpose, without the prior consent of Freeman.