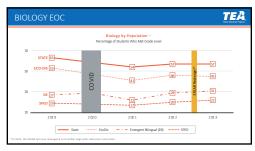

## TEA State of the State

Kristin McGuire
Texas Education Agency















## STAAR-Alt 2 Participation and Waiver Denial Title I of the Elementary and Secondary Education Act of 1965, as amended by the Every Student Succeeds Act of 2015, limits the number of students in a state who may participate in alternate assessments to no more than 1.0 percent. STAAR STAAR STAAR STAAR Texas has not certain permission to exceed the 1.0 percent for the past five years (except for spring 2020 when tests were cancelled due to COVID). There has not been a significant change in the number of students assessed with STAAR Alternate 2. The state ranges from 1.2–1.5 percent.

7



8



Ç









| Removal of Special Conditions