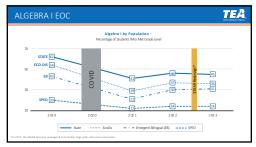

## STAAR-Alt 2 Participation and Waiver Denial Title I of the Elementary and Secondary Education Act of 1965, as amended by the Every Student Succeeds Act of 2015, limits the number of students in a state who may participate in alternate assessments to no more than 1.0 percent. STAAR STAAR STAAR STAAR Texas has not certain permission to exceed the 1.0 percent for the past five years (except for spring 2020 when tests were cancelled due to COVID). There has not been a significant change in the number of students assessed with STAAR Alternate 2. The state ranges from 1.2–1.5 percent.