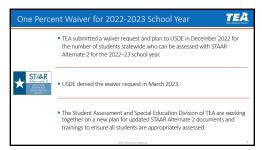

## STAAR-Alt 2 Participation and Waiver Denial Title I of the Elementary and Secondary Education Act of 1965, as amended by the Every Student Succeeds Act of 2015, limits the number of students in a state who may participate in alternate assessments to no more than 1.0 percent. STAAR STAAR STAAR STAAR Texas has not certain permission to exceed the 1.0 percent for the past five years (except for spring 2020 when tests were cancelled due to COVID). There has not been a significant change in the number of students assessed with STAAR Alternate 2. The state ranges from 1.2–1.5 percent.