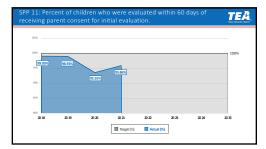

|                              | Needs Assistance |           |   |  |  |
| Results ar                                                 | d Compliance Overall Scoring | Į.               |           |   |  |  |
|                                                            | Total Points Availabl        | e Points Earned  | Score (%) | ] |  |  |
| Results                                                    | 24                           | 14               | 58.33%    | ] |  |  |
| Complian                                                   | nce 20                       | 17               | 85.00%    | 1 |  |  |
| Seas Education Agency 15                                   |                              |                  |           |   |  |  |

7/11/23