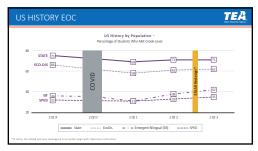

## TEA State of the State

Kristin McGuire
Texas Education Agency















## STAAR-Alt 2 Participation and Waiver Denial Title I of the Elementary and Secondary Education Act of 1965, as amended by the Every Student Succeeds Act of 2015, limits the number of students in a state who may participate in alternate assessments to no more than 1.0 percent. STAAR STAAR STAAR STAAR Texas has not certain permission to exceed the 1.0 percent for the past five years (except for spring 2020 when tests were cancelled due to COVID). There has not been a significant change in the number of students assessed with STAAR Alternate 2. The state ranges from 1.2–1.5 percent.

7



8



Ç









| Removal of Special Conditions