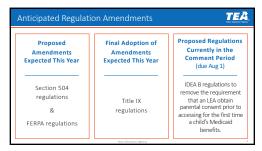

## STAAR-Alt 2 Participation and Waiver Denial Title I of the Elementary and Secondary Education Act of 1965, as amended by the Every Student Succeeds Act of 2015, limits the number of students in a state who may participate in alternate assessments to no more than 1.0 percent. STAAR STAAR STAAR STAAR Texas has not certain permission to exceed the 1.0 percent for the past five years (except for spring 2020 when tests were cancelled due to COVID). There has not been a significant change in the number of students assessed with STAAR Alternate 2. The state ranges from 1.2–1.5 percent.