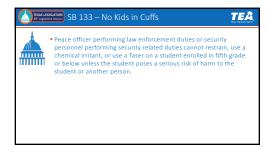

| Needs Assistance |           |   |  |  |
| Results ar                                                 | d Compliance Overall Scoring | Į.               |           |   |  |  |
|                                                            | Total Points Availabl        | e Points Earned  | Score (%) | ] |  |  |
| Results                                                    | 24                           | 14               | 58.33%    | ] |  |  |
| Complian                                                   | nce 20                       | 17               | 85.00%    | 1 |  |  |
| Seas Education Agency 15                                   |                              |                  |           |   |  |  |

7/11/23