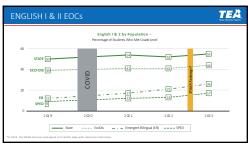

## TEA State of the State

Kristin McGuire
Texas Education Agency















## STAAR-Alt 2 Participation and Waiver Denial Title I of the Elementary and Secondary Education Act of 1965, as amended by the Every Student Succeeds Act of 2015, limits the number of students in a state who may participate in alternate assessments to no more than 1.0 percent. STAAR STAAR STAAR STAAR Texas has not certain permission to exceed the 1.0 percent for the past five years (except for spring 2020 when tests were cancelled due to COVID). There has not been a significant change in the number of students assessed with STAAR Alternate 2. The state ranges from 1.2–1.5 percent.

7



8



Ç









| Removal of Special Conditions