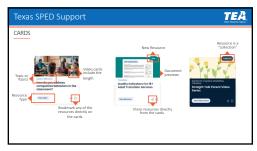

|                              | Needs Assistance |           |   |  |  |
| Results ar                                                 | d Compliance Overall Scoring | Į.               |           |   |  |  |
|                                                            | Total Points Availabl        | e Points Earned  | Score (%) | ] |  |  |
| Results                                                    | 24                           | 14               | 58.33%    | ] |  |  |
| Complian                                                   | nce 20                       | 17               | 85.00%    | 1 |  |  |
| Seas Education Agency 15                                   |                              |                  |           |   |  |  |

7/11/23