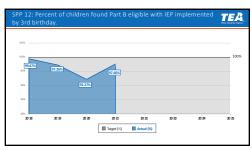

|                              | Needs Assistance |           |   |  |  |
| Results ar                                                 | d Compliance Overall Scoring | Į.               |           |   |  |  |
|                                                            | Total Points Availabl        | e Points Earned  | Score (%) | ] |  |  |
| Results                                                    | 24                           | 14               | 58.33%    | ] |  |  |
| Complian                                                   | nce 20                       | 17               | 85.00%    | 1 |  |  |
| Seas Education Agency 15                                   |                              |                  |           |   |  |  |

7/11/23