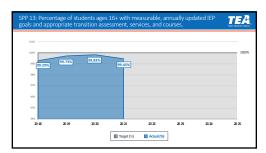

|                              | Needs Assistance |           |   |  |  |
| Results ar                                                 | d Compliance Overall Scoring | Į.               |           |   |  |  |
|                                                            | Total Points Availabl        | e Points Earned  | Score (%) | ] |  |  |
| Results                                                    | 24                           | 14               | 58.33%    | ] |  |  |
| Complian                                                   | nce 20                       | 17               | 85.00%    | 1 |  |  |
| Seas Education Agency 15                                   |                              |                  |           |   |  |  |

7/11/23