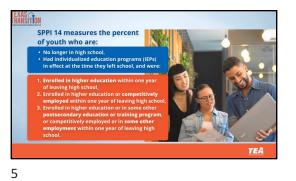

Indicator Measure 14A

8

| Respons                                                                                                                                                                                                                                                                                                                        | e Rates                                                                                                       |                                                          |                                               |
|--------------------------------------------------------------------------------------------------------------------------------------------------------------------------------------------------------------------------------------------------------------------------------------------------------------------------------|---------------------------------------------------------------------------------------------------------------|----------------------------------------------------------|-----------------------------------------------|
| The following table summarizes key information al<br>for your LEA, your region, and for the state as a wi-<br>students who exited and were invited to complete<br>response rate, the percent completed in English or<br>represented by those completed surveys. While is<br>aurentifoundians were also invited to complete the | tole. The table rows show<br>the survey, the total num<br>Spanish, and the numbe<br>udents were invited to co | the total number who res<br>r of campus<br>implete the s | mber of<br>ponded, the<br>es<br>survey first, |
| parenteguardans were also invited to complete th                                                                                                                                                                                                                                                                               | Northside ISD (15915)                                                                                         | Region 20                                                | Statewide                                     |
| Number of exited students                                                                                                                                                                                                                                                                                                      | 774                                                                                                           | 3.616                                                    | 34,796                                        |
| Number responding                                                                                                                                                                                                                                                                                                              | 220                                                                                                           | 827                                                      | 8,300                                         |
| Response rate                                                                                                                                                                                                                                                                                                                  | 28%                                                                                                           | 23%                                                      | 24%                                           |
| Percent of surveys completed in English                                                                                                                                                                                                                                                                                        | 97%                                                                                                           | 96%                                                      | 92%                                           |
| Percent of surveys completed in Spanish                                                                                                                                                                                                                                                                                        | 3%                                                                                                            | 4%                                                       | 8%                                            |
| Number of campuses with one or more responses                                                                                                                                                                                                                                                                                  | 34                                                                                                            | 116                                                      | 1,359                                         |
| Demographic Representa                                                                                                                                                                                                                                                                                                         | tiveness of Resp                                                                                              | ondents                                                  |                                               |
| The follwing figure shows the composition of surve<br>composition of your LEA's population of exited stut<br>to each other within a category, the more similar t<br>exited students. The farther apart, the more differ<br>of exited students.                                                                                 | lents. The closer the teal<br>he responding sample is                                                         | and dark bli<br>to the popul                             | ue bars are<br>ation of                       |