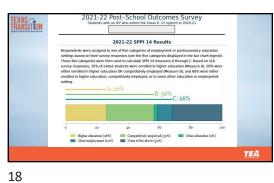

| tiveness of Resp                                                                                              | ondents                                                  |                                               |
| The follwing figure shows the composition of surve<br>composition of your LEA's population of exited stut<br>to each other within a category, the more similar t<br>exited students. The farther apart, the more differ<br>of exited students.                                                                                 | lents. The closer the teal<br>he responding sample is                                                         | and dark bli<br>to the popul                             | ue bars are<br>ation of                       |













# TEXAS TRANSITION

*Category 5* includes any respondent who did not fit into one of the first four categories.

SPPI Measures A, B, and C Category 1 Category 2 Category 3 Category 4 Category 5

23



24

TEA





| TRANS TION | The following information applies to 72 students in<br>2202.722 and 85 students in 2022.12 terrolled in a two-year or four-year<br>institute of higher education.<br>Office of Disability Services<br>The hotoveral key ragins have the percent of these students whe did perform and the percent<br>when dig not two students and the interval and the percent<br>when dig not two students and the interval and the percent<br>students and the percent students and the percent students and the percent<br>students and the percent students and the percent students and t