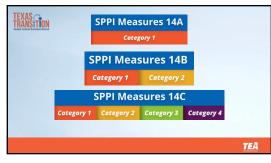

# TEXAS TRANSITION

*Category 5* includes any respondent who did not fit into one of the first four categories.

SPPI Measures A, B, and C Category 1 Category 2 Category 3 Category 4 Category 5

23

24

TEA

| TRANS TION | The following information applies to 72 students in<br>2202.722 and 85 students in 2022.12 terrolled in a two-year or four-year<br>institute of higher education.<br>Office of Disability Services<br>The hotoveral key ragins have the percent of these students whe did perform and the percent<br>when dig not two students and the interval and the percent<br>when dig not two students and the interval and the percent<br>students and the percent students and the percent students and the percent<br>students and the percent students and the percent students and the percent<br>students and the percent students and the percent students and the percent<br>students and the percent students and the percent students and the percent<br>students and the percent students are applied as the percent students and the percent students are applied as the percent studentstudent student student studentstudent studentstudent st |                                                |                    |                    |                       |                    |  |  |
|------------|---------------------------------------------------------------------------------------------------------------------------------------------------------------------------------------------------------------------------------------------------------------------------------------------------------------------------------------------------------------------------------------------------------------------------------------------------------------------------------------------------------------------------------------------------------------------------------------------------------------------------------------------------------------------------------------------------------------------------------------------------------------------------------------------------------------------------------------------------------------------------------------------------------------------------------------------------------------------------------------------------------------------------------------------------------------------------------------------------------------------------------------------------------------------------------------------------------------------------------------------------------------------------------------------------------------------------------------------------------------------------------------------------------------------------------------------------------------------------------------------------------------------------------------------------------------------------------------------------------------------------------------------------------------------------------------------------------------------------------------------------------------------------------------------------------------------------------------------------------------------------------------------------------------------------------------------------------------------------------------------------------------------------------------------------------------------------------------------------------------------------------------------------------|------------------------------------------------|--------------------|--------------------|-----------------------|--------------------|--|--|
|            |                                                                                                                                                                                                                                                                                                                                                                                                                                                                                                                                                                                                                                                                                                                                                                                                                                                                                                                                                                                                                                                                                                                                                                                                                                                                                                                                                                                                                                                                                                                                                                                                                                                                                                                                                                                                                                                                                                                                                                                                                                                                                                                                                         |                                                |                    |                    |                       |                    |  |  |
|            | <b>—</b> •                                                                                                                                                                                                                                                                                                                                                                                                                                                                                                                                                                                                                                                                                                                                                                                                                                                                                                                                                                                                                                                                                                                                                                                                                                                                                                                                                                                                                                                                                                                                                                                                                                                                                                                                                                                                                                                                                                                                                                                                                                                                                                                                              | Contacted (28%)                                | 20<br>Did not cont | 21-22<br>act (28%) | Did not know ab       | out (44%)          |  |  |
|            |                                                                                                                                                                                                                                                                                                                                                                                                                                                                                                                                                                                                                                                                                                                                                                                                                                                                                                                                                                                                                                                                                                                                                                                                                                                                                                                                                                                                                                                                                                                                                                                                                                                                                                                                                                                                                                                                                                                                                                                                                                                                                                                                                         |                                                |                    |                    |                       |                    |  |  |
|            |                                                                                                                                                                                                                                                                                                                                                                                                                                                                                                                                                                                                                                                                                                                                                                                                                                                                                                                                                                                                                                                                                                                                                                                                                                                                                                                                                                                                                                                                                                                                                                                                                                                                                                                                                                                                                                                                                                                                                                                                                                                                                                                                                         | 29<br>Contacted (22%)                          | Did not cont       | 20-21<br>act (16%) | 80<br>Did not know ab | 300<br>out (62%)   |  |  |
|            |                                                                                                                                                                                                                                                                                                                                                                                                                                                                                                                                                                                                                                                                                                                                                                                                                                                                                                                                                                                                                                                                                                                                                                                                                                                                                                                                                                                                                                                                                                                                                                                                                                                                                                                                                                                                                                                                                                                                                                                                                                                                                                                                                         |                                                |                    |                    |                       |                    |  |  |
|            | 0                                                                                                                                                                                                                                                                                                                                                                                                                                                                                                                                                                                                                                                                                                                                                                                                                                                                                                                                                                                                                                                                                                                                                                                                                                                                                                                                                                                                                                                                                                                                                                                                                                                                                                                                                                                                                                                                                                                                                                                                                                                                                                                                                       | 2023                                           | -22 Accomn         | to<br>nodations I  | to<br>Received        | 100                |  |  |
|            | services p                                                                                                                                                                                                                                                                                                                                                                                                                                                                                                                                                                                                                                                                                                                                                                                                                                                                                                                                                                                                                                                                                                                                                                                                                                                                                                                                                                                                                                                                                                                                                                                                                                                                                                                                                                                                                                                                                                                                                                                                                                                                                                                                              | wing figures show the<br>presented on the surv | ey (respondents    | could select mo    | re than one).         | ing the disability |  |  |
|            | 199                                                                                                                                                                                                                                                                                                                                                                                                                                                                                                                                                                                                                                                                                                                                                                                                                                                                                                                                                                                                                                                                                                                                                                                                                                                                                                                                                                                                                                                                                                                                                                                                                                                                                                                                                                                                                                                                                                                                                                                                                                                                                                                                                     | Additional time f                              | or assignments     | 1%                 | Audio textbooks       |                    |  |  |