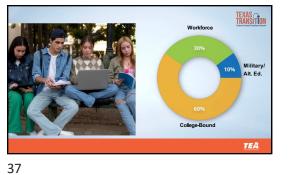

#### Do you have plans?

One year after leaving school, TEA wants to know...

If you are enrolled in a:

**College or University** 

**Training Program** 

If you are:

Employed

You will receive a call, text, email, or get a postcard in the mail asking you to take a short survey about your school experience.